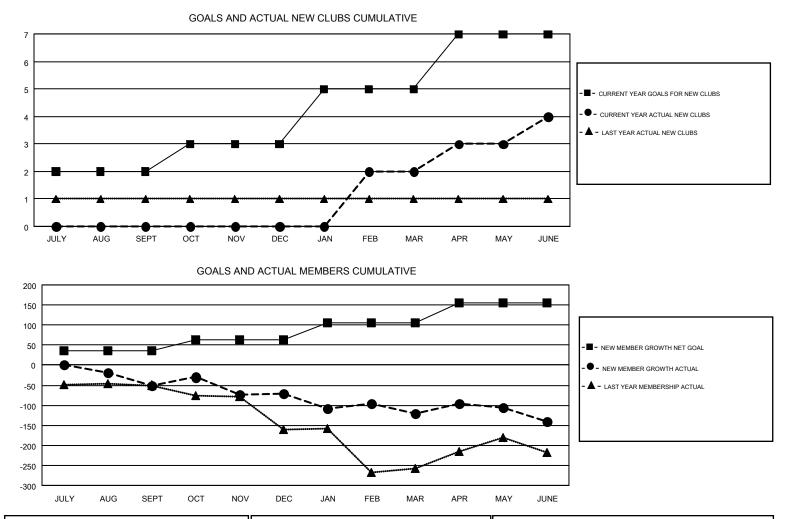

## GMT CA 1

| Clubs         |               |             |               | Members               |                                                                |                                                              |                                                    |  |
|---------------|---------------|-------------|---------------|-----------------------|----------------------------------------------------------------|--------------------------------------------------------------|----------------------------------------------------|--|
|               | RESULTS FOR   | R 2016-2017 |               | RESULTS FOR 2016-2017 |                                                                |                                                              |                                                    |  |
| QUARTER       | NEW CLUB GOAL | NEW CLUBS   | DROPPED CLUBS | QUARTER               | NEW MEMBER GROWTH<br>NET GOAL (not reinstated<br>or transfers) | NEW MEMBER<br>GROWTH ACTUAL (not<br>reinstated or transfers) | DROPPED<br>MEMBERS ACTUAL<br>(including transfers) |  |
| JULY/AUG/SEPT | 2             | 0           | 0             | JULY/AUG/SEPT         | 36                                                             | 50                                                           | 101                                                |  |
| OCT/NOV/DEC   | 1             | 0           | 1             | OCT/NOV/DEC           | 27                                                             | 88                                                           | 109                                                |  |
| JAN/FEB/MAR   | 2             | 2           | 0             | JAN/FEB/MAR           | 43                                                             | 112                                                          | 161                                                |  |
| APR/MAY/JUNE  | 2             | 2           | 1             | APR/MAY/JUNE          | 49                                                             | 169                                                          | 188                                                |  |